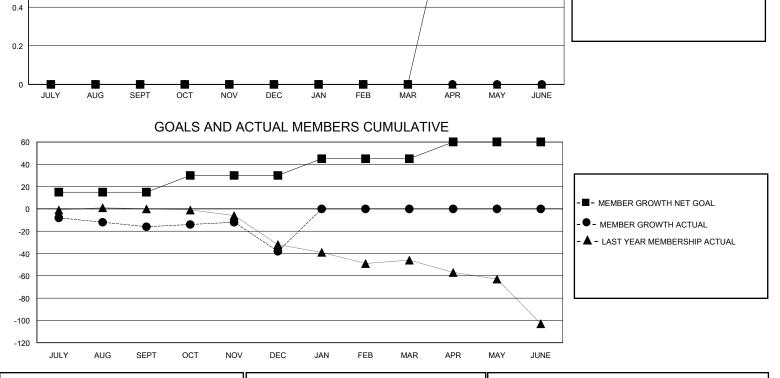

## MONTHLY MEMBERSHIP PROGRESS REPORT

District 3 SW

Results as of: 12/31/2023

- CURRENT YEAR GOALS FOR NEW CLUBS

CURRENT YEAR ACTUAL NEW CLUBS
LAST YEAR ACTUAL NEW CLUBS

| GMT:          |                       | LOC       | ATION OKLAHO  | AN            |                        |                         | GMT CA                                             |  |  |
|---------------|-----------------------|-----------|---------------|---------------|------------------------|-------------------------|----------------------------------------------------|--|--|
| Clubs         |                       |           |               | Members       |                        |                         |                                                    |  |  |
|               | RESULTS FOR 2023-2024 |           |               |               | RESULTS FOR 2023-2024  |                         |                                                    |  |  |
| QUARTER       | NEW CLUB GOAL         | NEW CLUBS | DROPPED CLUBS | QUARTER       | BER GROWTH NET<br>GOAL | MEMBER GROWTH<br>ACTUAL | DROPPED<br>MEMBERS ACTUAL<br>(including transfers) |  |  |
| JULY/AUG/SEPT | 0                     | 0         | 0             | JULY/AUG/SEPT | 15                     | 43                      | 38                                                 |  |  |
| OCT/NOV/DEC   | 0                     | 0         | 0             | OCT/NOV/DEC   | 15                     | 17                      | 39                                                 |  |  |
| JAN/FEB/MAR   | 0                     | 0         | 0             | JAN/FEB/MAR   | 15                     | 0                       | 0                                                  |  |  |
| APR/MAY/JUNE  | 1                     | 0         | 0             | APR/MAY/JUNE  | 15                     | 0                       | 0                                                  |  |  |
| 1             | GOALS                 | AND ACTUA | L NEW CLUBS C |               |                        |                         |                                                    |  |  |
| 0.8           |                       |           |               |               |                        |                         |                                                    |  |  |